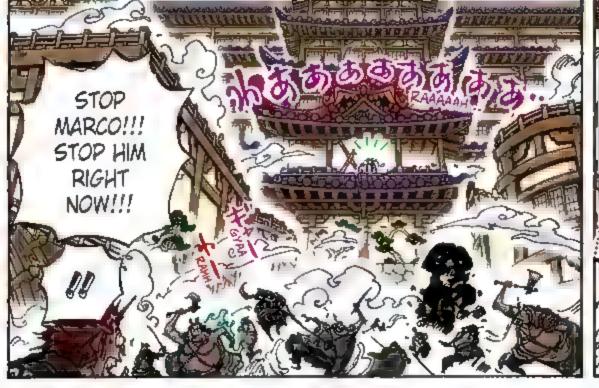

forces chase after him and decide to launch a sneak attack. With new powerful friends in tow, the raid on Onigashima begins!! While the Emperor's followers block the way on the Island, Kaido's daughter Yamato shows up and swears to fight on Luffy's side. The Red-Scabbards samural face off against Kaido on the roof of the castle, fighting to avenge their beloved Lord Oden. But Kaido steadily gains the upper hand... Luffy and others are heading for the roof too, but Kaido's henchman stand in their way.